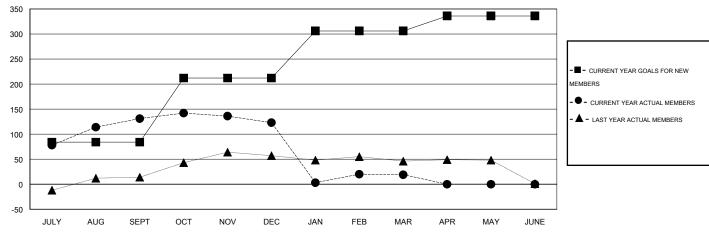

# LOCATION CALIFORNIA

GMT CA 1

|               |                  | Clubs               |                            |                             | Members  RESULTS FOR 2013-2014 |                    |                            |                              |                             |
|---------------|------------------|---------------------|----------------------------|-----------------------------|--------------------------------|--------------------|----------------------------|------------------------------|-----------------------------|
|               | RESU             | LTS FOR 2013-2014   |                            |                             |                                |                    |                            |                              |                             |
| QUARTER       | NEW CLUB<br>GOAL | ACTUAL NEW<br>CLUBS | ACTUAL<br>DROPPED<br>CLUBS | ACTUAL NET<br>GAIN/<br>LOSS | QUARTER                        | NEW MEMBER<br>GOAL | ACTUAL TOTAL MEMBERS ADDED | ACTUAL<br>DROPPED<br>MEMBERS | ACTUAL NET<br>GAIN/<br>LOSS |
| JULY/AUG/SEPT | 1                | 1                   | 0                          | 1                           | JULY/AUG/SEPT                  | 84                 | 173                        | 42                           | 131                         |
| OCT/NOV/DEC   | 2                | 0                   | 0                          | 0                           | OCT/NOV/DEC                    | 128                | 42                         | 50                           | -8                          |
| JAN/FEB/MAR   | 1                | 0                   | 1                          | -1                          | JAN/FEB/MAR                    | 94                 | 44                         | 148                          | -104                        |
| APR/MAY/JUNE  | 0                | 0                   | 0                          | 0                           | APR/MAY/JUNE                   | 30                 | 0                          | 0                            | 0                           |

#### GOALS AND ACTUAL MEMBERS CUMULATIVE

| DROPPED CLUBS: 1  DROPPED MEMBERS |          | 36 CLUBS OF 62 ADDED 1 OR MORE NEW MEMBERS |                       | 1 <u>ON</u><br>774 (56.09%)<br>606 (43.91%) |     |
|-----------------------------------|----------|--------------------------------------------|-----------------------|---------------------------------------------|-----|
| DECEASED  CLUB CANCELLED          | 11<br>10 | CLICK HERE FOR HEALTH                      | FAMILY UNIT MEMBERS   |                                             | 345 |
| OTHER                             | 219      | ASSESSMENT DATA                            | HEAD OF HOUSEHOLD     |                                             | 160 |
| TOTAL                             | 240      |                                            | NON-HEAD OF HOUSEHOLD | 185                                         |     |