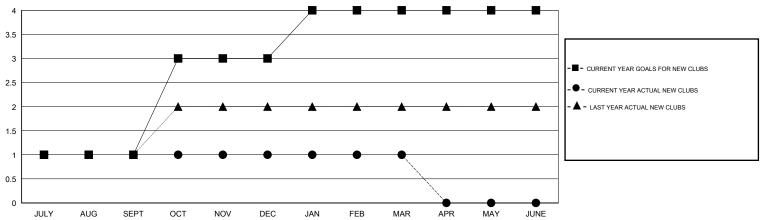

# LOCATION CALIFORNIA

GMT CA 1

|               |                  | Clubs               |                            |                             | Members  RESULTS FOR 2013-2014 |                    |                            |                              |                             |
|---------------|------------------|---------------------|----------------------------|-----------------------------|--------------------------------|--------------------|----------------------------|------------------------------|-----------------------------|
|               | RESU             | LTS FOR 2013-2014   |                            |                             |                                |                    |                            |                              |                             |
| QUARTER       | NEW CLUB<br>GOAL | ACTUAL NEW<br>CLUBS | ACTUAL<br>DROPPED<br>CLUBS | ACTUAL NET<br>GAIN/<br>LOSS | QUARTER                        | NEW MEMBER<br>GOAL | ACTUAL TOTAL MEMBERS ADDED | ACTUAL<br>DROPPED<br>MEMBERS | ACTUAL NET<br>GAIN/<br>LOSS |
| JULY/AUG/SEPT | 1                | 1                   | 0                          | 1                           | JULY/AUG/SEPT                  | 84                 | 173                        | 42                           | 131                         |
| OCT/NOV/DEC   | 2                | 0                   | 0                          | 0                           | OCT/NOV/DEC                    | 128                | 42                         | 50                           | -8                          |
| JAN/FEB/MAR   | 1                | 0                   | 1                          | -1                          | JAN/FEB/MAR                    | 94                 | 44                         | 148                          | -104                        |
| APR/MAY/JUNE  | 0                | 0                   | 0                          | 0                           | APR/MAY/JUNE                   | 30                 | 0                          | 0                            | 0                           |

### GOALS AND ACTUAL NEW CLUBS CUMULATIVE